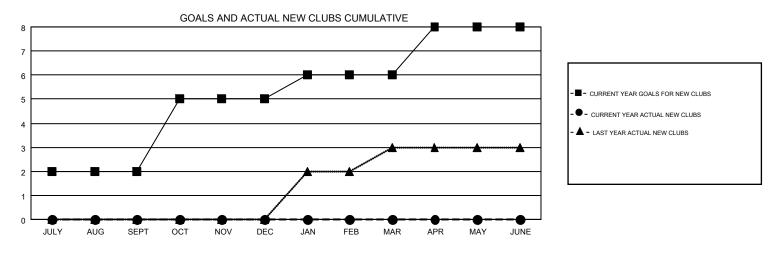

## GMT MONTHLY MEMBERSHIP PROGRESS REPORT

Results as of: 9/30/2019

Multiple District 24

**LOCATION: VIRGINIA** 

GMT CA 1

|               | Club          | s           |               | Members  RESULTS FOR 2019-2020 |                           |                         |                                              |  |
|---------------|---------------|-------------|---------------|--------------------------------|---------------------------|-------------------------|----------------------------------------------|--|
|               | RESULTS FOR   | R 2019-2020 |               |                                |                           |                         |                                              |  |
| QUARTER       | NEW CLUB GOAL | NEW CLUBS   | DROPPED CLUBS | QUARTER                        | MEMBER GROWTH NET<br>GOAL | MEMBER GROWTH<br>ACTUAL | DROPPED MEMBERS ACTUAL (including transfers) |  |
| JULY/AUG/SEPT | 2             | 0           | 4             | JULY/AUG/SEPT                  | 85                        | 143                     | 155                                          |  |
| OCT/NOV/DEC   | 3             | 0           | 0             | OCT/NOV/DEC                    | 130                       | 0                       | 0                                            |  |
| JAN/FEB/MAR   | 1             | 0           | 0             | JAN/FEB/MAR                    | 115                       | 0                       | 0                                            |  |
| APR/MAY/JUNE  | 2             | 0           | 0             | APR/MAY/JUNE                   | 82                        | 0                       | 0                                            |  |