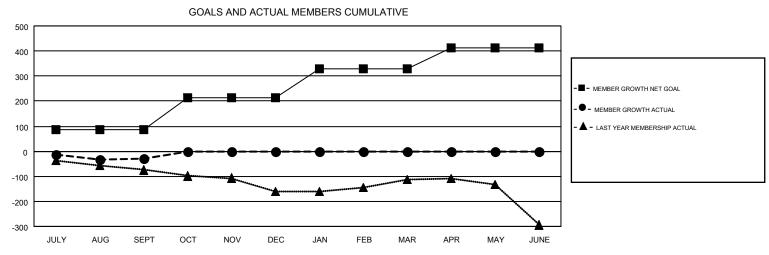

## GMT MONTHLY MEMBERSHIP PROGRESS REPORT

Results as of: 9/30/2019

Multiple District 24

**LOCATION: VIRGINIA** 

GMT CA 1

|               | Club          | s           |               | Members  RESULTS FOR 2019-2020 |                           |                         |                                              |  |
|---------------|---------------|-------------|---------------|--------------------------------|---------------------------|-------------------------|----------------------------------------------|--|
|               | RESULTS FOR   | R 2019-2020 |               |                                |                           |                         |                                              |  |
| QUARTER       | NEW CLUB GOAL | NEW CLUBS   | DROPPED CLUBS | QUARTER                        | MEMBER GROWTH NET<br>GOAL | MEMBER GROWTH<br>ACTUAL | DROPPED MEMBERS ACTUAL (including transfers) |  |
| JULY/AUG/SEPT | 2             | 0           | 4             | JULY/AUG/SEPT                  | 85                        | 143                     | 155                                          |  |
| OCT/NOV/DEC   | 3             | 0           | 0             | OCT/NOV/DEC                    | 130                       | 0                       | 0                                            |  |
| JAN/FEB/MAR   | 1             | 0           | 0             | JAN/FEB/MAR                    | 115                       | 0                       | 0                                            |  |
| APR/MAY/JUNE  | 2             | 0           | 0             | APR/MAY/JUNE                   | 82                        | 0                       | 0                                            |  |